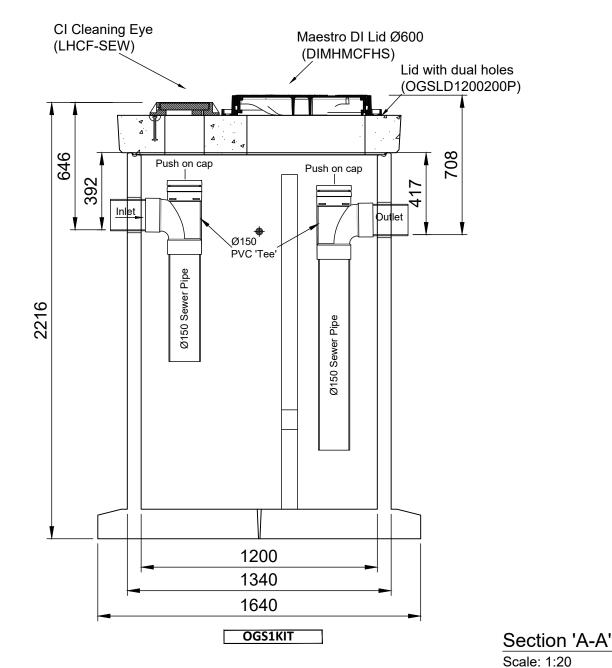

## ISO 9001 CERTIFIED MANAGEMENT SYSTEM

PROJECT DESCRIPTION:

Hynds Pipe Systems

Oil and Grit Interceptor system Pinnacle Manhole Option

SERVICE DETAIL:

3000L Heavy Duty Kit - OGS1 & OGS3

**Duel Flanged Base System** 

Pinnacle FB Manholes Ø1200 x 1800

**General Arrangement** 

| REFERENCE/QUOTE<br>NUMBER: | -                             |                 |
|----------------------------|-------------------------------|-----------------|
| DRAWN: GH                  | DESIGN: HJ                    | CHECKED: -      |
| SIGNATURE:                 | SIGNATURE:                    | SIGNATURE:      |
| SCALE: As Shown            | Note:<br>Do not scale drawing | DATE:           |
| PAPER SIZE: A3             | if in doubt <b>ASK!!!</b>     | 27-2-2025       |
| DRAWING NUMBER:            | SHEET NUMBER:                 | REVISION NUMBER |
| T7636 2                    | 2 of                          | 3               |