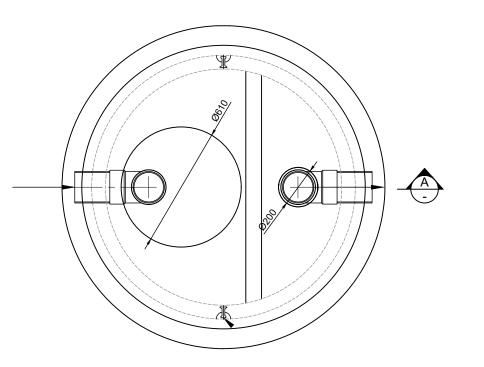

Plan Scale 1:20





Plan Scale 1:20



## NOTES:

- Designed for HD60 Vehicle Load
- Finish: F3 as per NZS3114.

MATERIALS

VOL (m³/unit) =

WT (ton/unit) =

CODE = As Noted

REVISIONS REV #: REVISION DESCRIPTION: Issued For Constuction 31 March 2020 GH Addtion Of Bend Schedule For Lid 09-12-21 Lid Opening Revised Bending Schedules Added - IFC 24 May 2023 Z.S Cleaning Eye Code Changed From LHCF To LHCF-SEW 17 Dec 24 GH

PO Box 58142, Botany, Auckland, 2163

Updated Lid Opening And Frame And Cover

Tel: 09-274 0316 Fax: 09-272 7485

email: technicalservices@hynds.co.nz

© 2020 HYNDS PIPE SYSTEMS LTD
This drawing is the property of Hynds Pipe Systems Limited. Not to be disclosed to any other person without permission from Hynds Pipe Systems Limited. It is submitted for use only in connection with proposals an