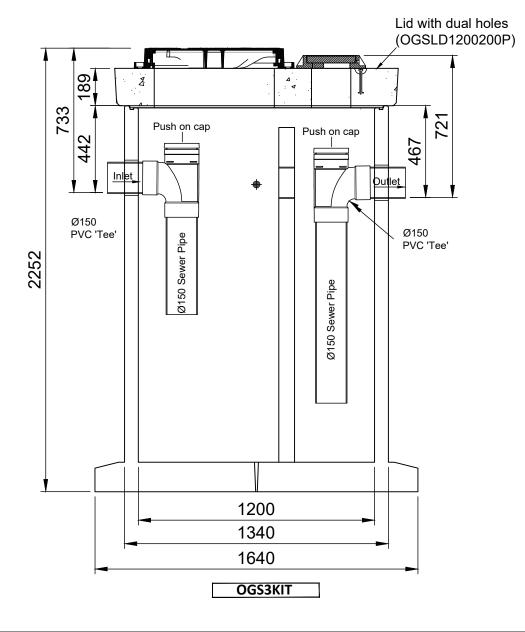

## ISO 9001 CERTIFIED MANAGEMENT SYSTEM

PROJECT DESCRIPTION:

Hynds Pipe Systems

Oil and Grit Interceptor system Pinnacle Manhole Option

SERVICE DETAIL:

3000L Heavy Duty Kit - OGS1 & OGS3

**Duel Flanged Base System** 

Pinnacle FB Manholes Ø1200 x 1800

**General Arrangement** 

| REFERENCE/QUOTE<br>NUMBER: | -                             |                 |
|----------------------------|-------------------------------|-----------------|
| DRAWN: GH                  | DESIGN: HJ                    | CHECKED: -      |
| SIGNATURE:                 | SIGNATURE:                    | SIGNATURE:      |
| SCALE: As Shown            | Note:<br>Do not scale drawing | DATE:           |
| PAPER SIZE: A3             | if in doubt <b>ASK!!!</b>     | 27-2-2025       |
| DRAWING NUMBER:            | SHEET NUMBER:                 | REVISION NUMBER |
| T7636 2                    | 2 of                          | 3               |