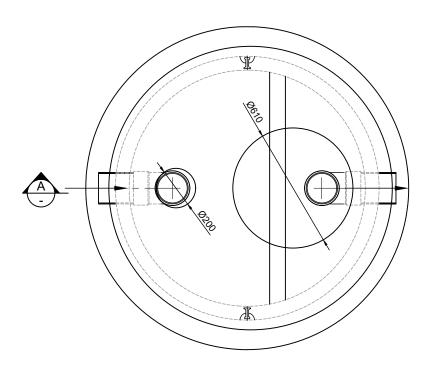

Plan Scale 1:20





Plan Scale 1:20



## NOTES:

- Designed for HD60 Vehicle Load
- Finish: F3 as per NZS3114.

MATERIALS

VOL (m³/unit) =

WT (ton/unit) =

CODE = As Noted

REVISIONS REV #: REVISION DESCRIPTION: Issued For Constuction 31 March 2020 GH Addtion Of Bend Schedule For Lid 09-12-21 Lid Opening Revised Bending Schedules Added - IFC 24 May 2023 Z.S Cleaning Eye Code Changed From LHCF To LHCF-SEW 17 Dec 24 GH

PO Box 58142, Botany, Auckland, 2163

Updated Lid Opening And Frame And Cover

Tel: 09-274 0316 Fax: 09-272 7485

email: technicalservices@hynds.co.nz

© 2020 HYNDS PIPE SYSTEMS LTD
This drawing is the property of Hynds Pipe Systems Limited. Not to be disclosed to any other person without permission from Hynds Pipe Systems Limited. It is submitted for use only in connect