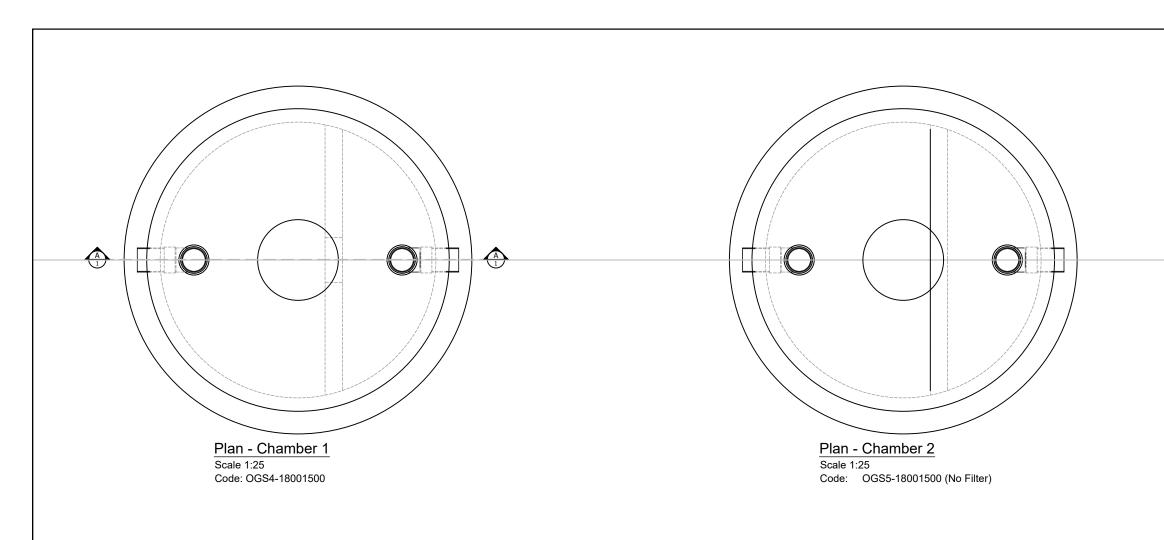

# Smart Chamber - Dual Tank Oil and Grit System - Ø1800mm Flanged Base

### **General Arrangement**

| REFERENCE/QUOTE<br>IUMBER: | 26026                         |                  |
|----------------------------|-------------------------------|------------------|
| DRAWN: Z.S                 | DESIGN: R.S                   | CHECKED: R.S     |
| SIGNATURE:                 | SIGNATURE:                    | SIGNATURE:       |
| SCALE: As Shown            | Note:<br>Do not scale drawing | DATE:            |
| PAPER SIZE: A3             | if in doubt <b>ASK!!!</b>     | 18-Dec-24        |
| RAWING NUMBER:             | SHEET NUMBER:                 | REVISION NUMBER: |
| T7398- 1                   | 1 of 12                       | 2                |