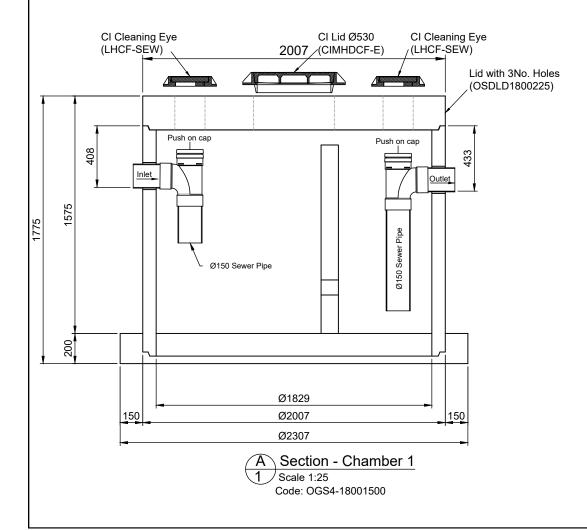

# Smart Chamber - Dual Tank Oil and Grit System - Ø1800mm Flanged Base

### **General Arrangement**

| REFERENCE/QUOTE<br>IUMBER: | 26026                         |                  |
|----------------------------|-------------------------------|------------------|
| DRAWN: Z.S                 | DESIGN: R.S                   | CHECKED: R.S     |
| SIGNATURE:                 | SIGNATURE:                    | SIGNATURE:       |
| SCALE: As Shown            | Note:<br>Do not scale drawing | DATE:            |
| PAPER SIZE: A3             | if in doubt <b>ASK!!!</b>     | 18-Dec-24        |
| RAWING NUMBER:             | SHEET NUMBER:                 | REVISION NUMBER: |
| T7398- 1                   | 1 of 12                       | 2                |