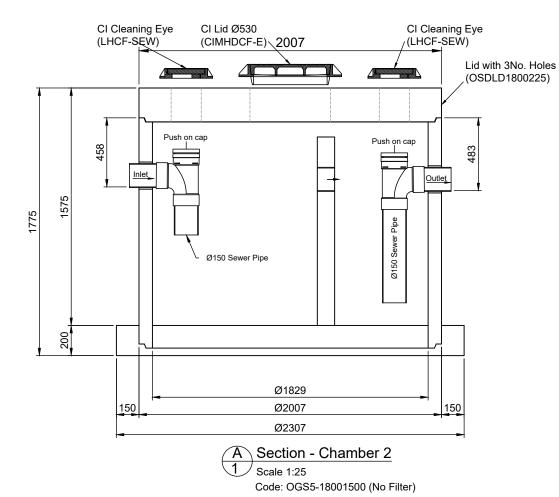

# Smart Chamber - Dual Tank Oil and Grit System - Ø1800mm Flanged Base

### **General Arrangement**

| REFERENCE/QUOTE<br>IUMBER: | 26026                         |                  |
|----------------------------|-------------------------------|------------------|
| DRAWN: Z.S                 | DESIGN: R.S                   | CHECKED: R.S     |
| SIGNATURE:                 | SIGNATURE:                    | SIGNATURE:       |
| SCALE: As Shown            | Note:<br>Do not scale drawing | DATE:            |
| PAPER SIZE: A3             | if in doubt <b>ASK!!!</b>     | 18-Dec-24        |
| RAWING NUMBER:             | SHEET NUMBER:                 | REVISION NUMBER: |
| T7398- 1                   | 1 of 12                       | 2                |