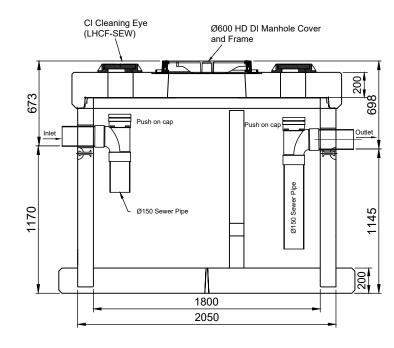

A Section - Chamber 1

1 Scale 1:30

Code: OGS4KIT

Scale 1:30

Code: OGS6KIT (with Filter)

NOTES:

MATERIALS VOL  $(m^3/unit) = -m^3$ 

WT (ton/unit) = - 7.472 Tonnes Each

## ISO 9001 CERTIFIED MANAGEMENT SYSTEM

PROJECT DESCRIPTION:

Hynds Standard Drawing

Smart Chamber System - Pinnacle Type - Litres/ Second

SERVICE DETAIL:

Smart Chamber - Dual Tank Oil and Grit Pinnacle Ø1800mm Flanged Base OGS4KIT & OGS6KIT