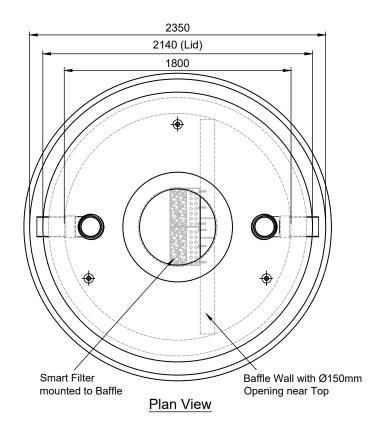

## ISO 9001 CERTIFIED MANAGEMENT SYSTEM

PROJECT DESCRIPTION:

Hynds Standard Drawing

Smart Chamber System - Pinnacle Type - Litres/ Second

SERVICE DETAIL:

Smart Chamber - Dual Tank Oil and Grit Pinnacle Ø1800mm Flanged Base OGS4KIT & OGS6KIT