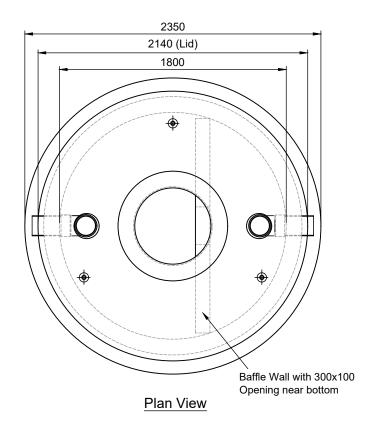

## ISO 9001 CERTIFIED MANAGEMENT SYSTEM

PROJECT DESCRIPTION:

Hynds Standard Drawing

Smart Chamber System - Pinnacle Type - Litres/ Second

SERVICE DETAIL:

Smart Chamber - Dual Tank Oil and Grit Pinnacle Ø1800mm Flanged Base OGS4KIT & OGS6KIT