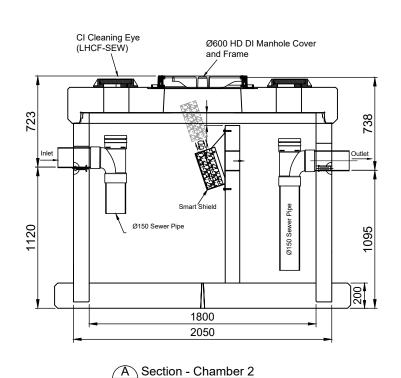

A Section - Chamber 1

1 Scale 1:30

Code: OGS4KIT

Scale 1:30

Code: OGS6KIT (with Filter)

NOTES:

MATERIALS VOL  $(m^3/unit) = -m^3$ 

WT (ton/unit) = - 7.472 Tonnes Each

## ISO 9001 CERTIFIED MANAGEMENT SYSTEM

PROJECT DESCRIPTION:

Hynds Standard Drawing

Smart Chamber System - Pinnacle Type - Litres/ Second

SERVICE DETAIL:

Smart Chamber - Dual Tank Oil and Grit Pinnacle Ø1800mm Flanged Base OGS4KIT & OGS6KIT