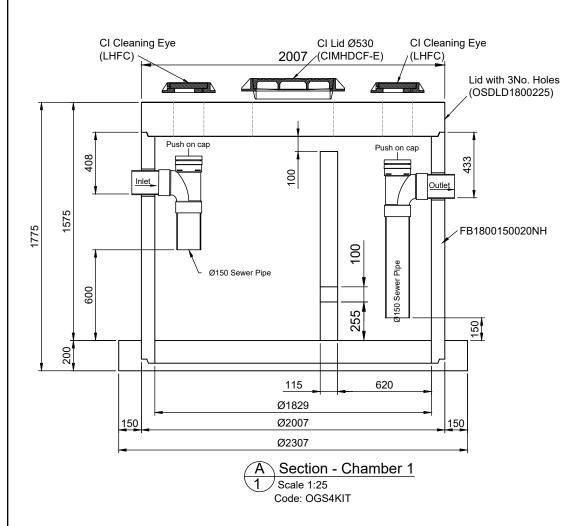

## SERVICE DETAIL:

Smart Chamber - Dual Tank Oil and Grit Spun Ø1800mm Flanged Base OGS4KIT & OGS6KIT

General Arrangement

| REFERENCE/QUOTE   | 26026                         |                  |
|-------------------|-------------------------------|------------------|
| NUMBER:           |                               |                  |
| DRAWN: Z.S        | DESIGN: R.S                   | CHECKED: R.S     |
| SIGNATURE: S      | SIGNATURE:                    | SIGNATURE:       |
| SCALE. AS SHOWILL | Note:<br>Do not scale drawing | DATE:            |
|                   | if in doubt <b>ASK!!!</b>     | 30-Sep-24        |
| DRAWING NUMBER: S | SHEET NUMBER:                 | REVISION NUMBER: |
| T7398- 1          | 1 of 12                       | 2                |