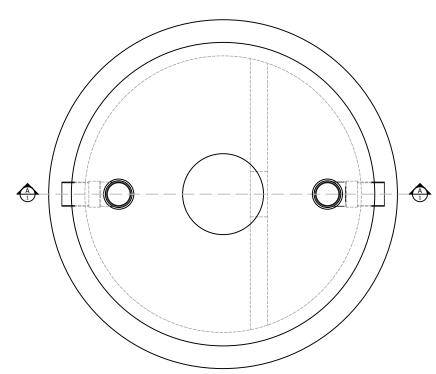

Plan - Chamber 1

Scale 1:25

Code: OGS4-18001500



## Plan - Chamber 2

Scale 1:25

Code: OGS5-18001500 (No Filter) OGS6-18001500 (with Filter)





Code: OGS6KIT (with Filter)

NOTES:

| MATERIALS |                |     |  |
|-----------|----------------|-----|--|
| VOL       | $(m^3/unit) =$ | -m³ |  |

WT (ton/unit) = - 7.472 Tonnes Each

CODE = Refer to drawing.

| REVISIONS |                         |              |        |  |
|-----------|-------------------------|--------------|--------|--|
| REV#:     | REVISION DESCRIPTION:   | DATE:        | DRAWN: |  |
| Α         | Issued For Approval     | 12 Sep 2019  | Z.S    |  |
| 1         | Issued For Construction | 17 Sep 2019  | Z.S    |  |
| 2         | Bending Schedule        | 8 April 2021 | S.P    |  |
|           |