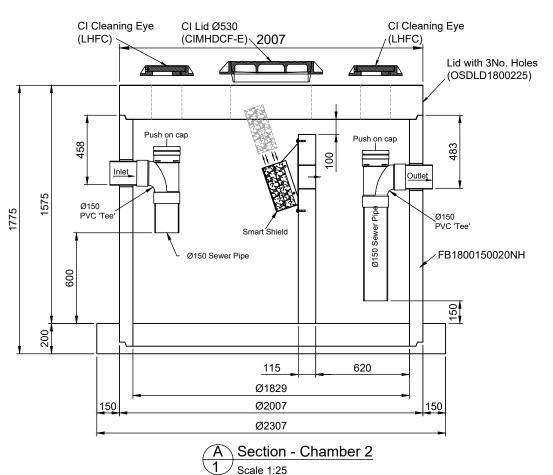

## SERVICE DETAIL:

Smart Chamber - Dual Tank Oil and Grit Spun Ø1800mm Flanged Base OGS4KIT & OGS6KIT

General Arrangement

| REFERENCE/QUOTE   | 26026                         |                  |
|-------------------|-------------------------------|------------------|
| NUMBER:           |                               |                  |
| DRAWN: Z.S        | DESIGN: R.S                   | CHECKED: R.S     |
| SIGNATURE: S      | SIGNATURE:                    | SIGNATURE:       |
| SCALE. AS SHOWILL | Note:<br>Do not scale drawing | DATE:            |
|                   | if in doubt <b>ASK!!!</b>     | 30-Sep-24        |
| DRAWING NUMBER: S | SHEET NUMBER:                 | REVISION NUMBER: |
| T7398- 1          | 1 of 12                       | 2                |