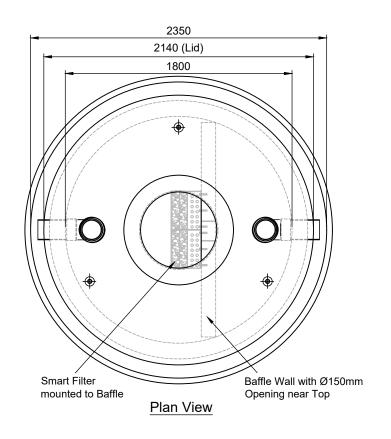

A Section - Chamber 1

1 Scale 1:30

Code: OGS4KIT

A Section - Chamber 2 Scale 1:30 Code: OGS6KIT (with Filter) NOTES:

MATERIALS VOL  $(m^3/unit) = -m^3$ 

WT (ton/unit) = - 7.472 Tonnes Each

CODE = Refer to drawing.