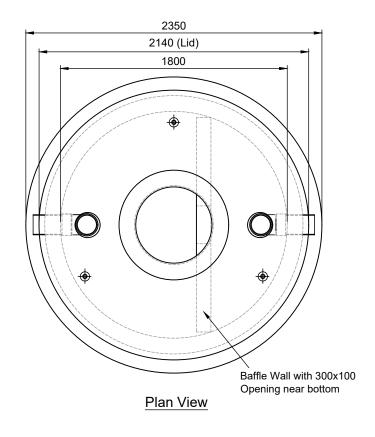

A Section - Chamber 1

1 Scale 1:30

Code: OGS4KIT

A Section - Chamber 2 Scale 1:30 Code: OGS6KIT (with Filter) NOTES:

MATERIALS VOL  $(m^3/unit) = -m^3$ 

WT (ton/unit) = - 7.472 Tonnes Each

CODE = Refer to drawing.