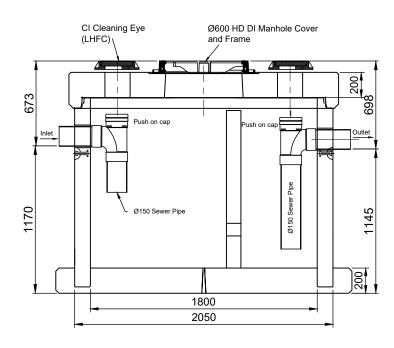

A Section - Chamber 1

1 Scale 1:30

Code: OGS4KIT

A Section - Chamber 2 Scale 1:30 Code: OGS6KIT (with Filter) NOTES:

MATERIALS VOL  $(m^3/unit) = -m^3$ 

WT (ton/unit) = - 7.472 Tonnes Each

CODE = Refer to drawing.