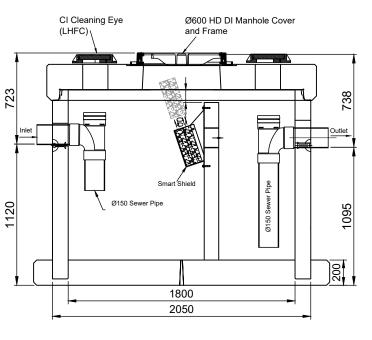

A Section - Chamber 1

1 Scale 1:30

Code: OGS4KIT

A Section - Chamber 2 Scale 1:30 Code: OGS6KIT (with Filter) NOTES:

MATERIALS VOL  $(m^3/unit) = -m^3$ 

WT (ton/unit) = - 7.472 Tonnes Each

CODE = Refer to drawing.