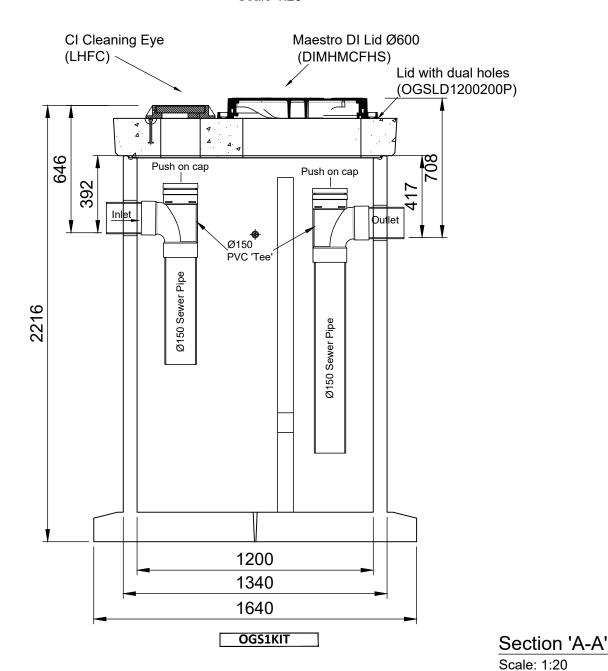

## ISO 9001 CERTIFIED MANAGEMENT SYSTEM

PROJECT DESCRIPTION:

Hynds Pipe Systems

Oil and Grit Interceptor system Pinnacle Manhole Option

SERVICE DETAIL:

3000L Heavy Duty Kit - OGS1 & OGS3

**Duel Flanged Base System** 

Pinnacle FB Manholes Ø1200 x 1800