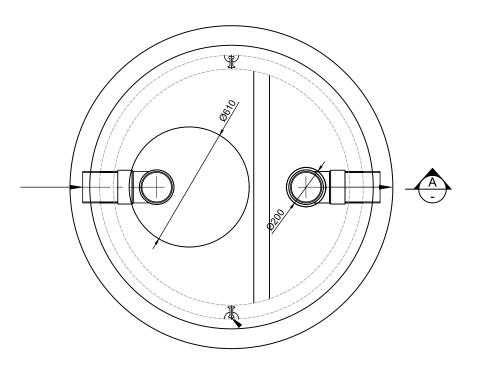

Pinnacle FB Manholes Ø1200 x 1800

## ISO 9001 CERTIFIED MANAGEMENT SYSTEM

PROJECT DESCRIPTION:

Hynds Pipe Systems

Oil and Grit Interceptor system Pinnacle Manhole Option

SERVICE DETAIL:

3000L Heavy Duty Kit - OGS1 & OGS3

**Duel Flanged Base System** 