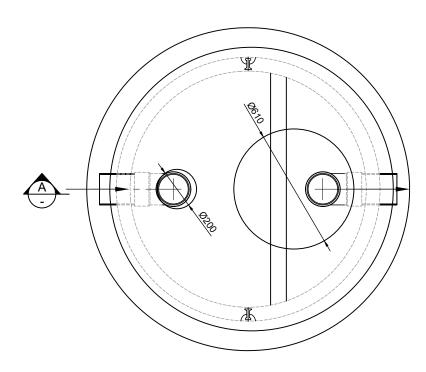

Pinnacle FB Manholes Ø1200 x 1800

## ISO 9001 CERTIFIED MANAGEMENT SYSTEM

PROJECT DESCRIPTION:

Hynds Pipe Systems

Oil and Grit Interceptor system Pinnacle Manhole Option

SERVICE DETAIL:

3000L Heavy Duty Kit - OGS1 & OGS3

**Duel Flanged Base System** 