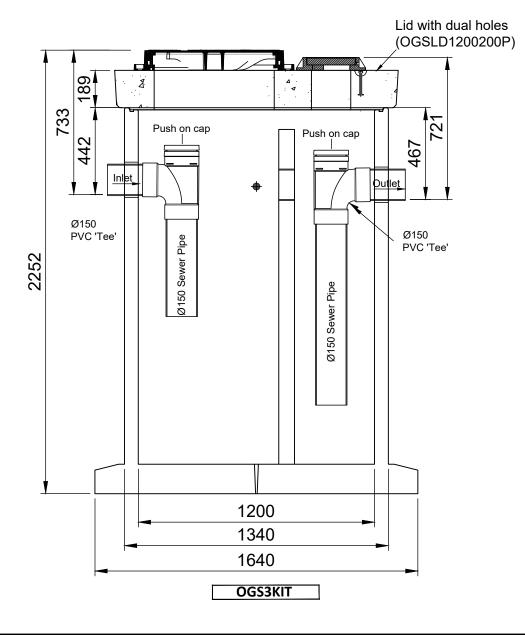

## ISO 9001 CERTIFIED MANAGEMENT SYSTEM

PROJECT DESCRIPTION:

Hynds Pipe Systems

Oil and Grit Interceptor system Pinnacle Manhole Option

SERVICE DETAIL:

3000L Heavy Duty Kit - OGS1 & OGS3

**Duel Flanged Base System** 

Pinnacle FB Manholes Ø1200 x 1800