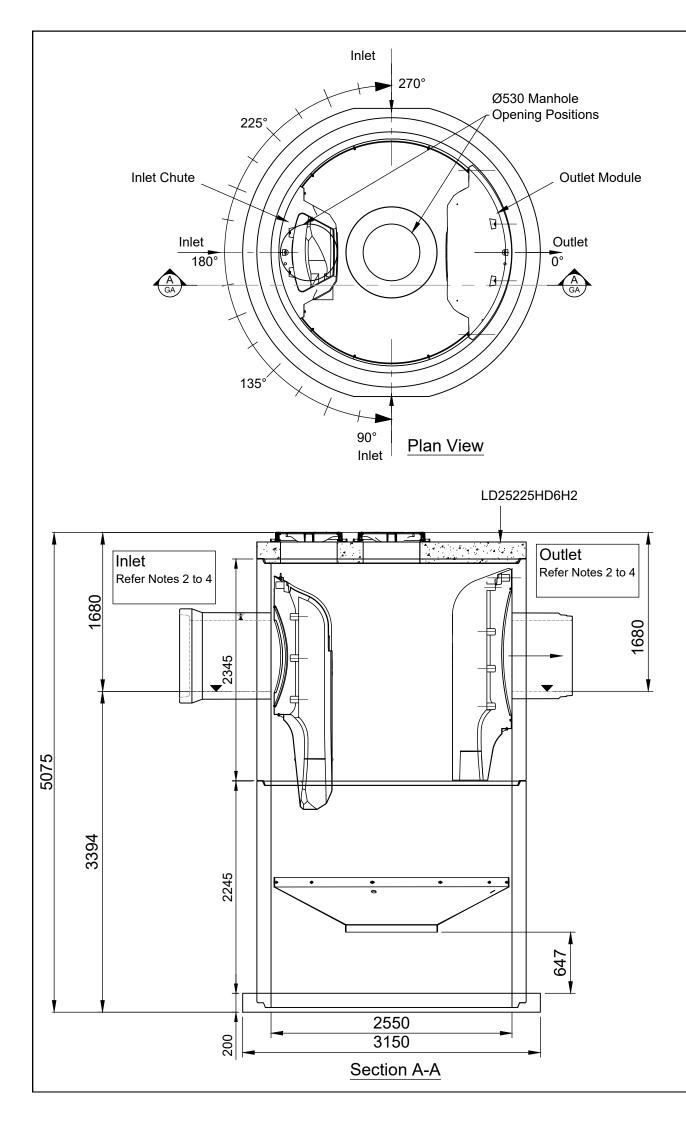

- 1. Pipes Diameter Range: Ø525mm to Ø750mm
- 2. \*Inlet and Outlet openings are core drilled by Hynds at Factory
- 3. Contractor to provide and epoxy Inlet & Outlet Pipe Shorts to Manhole. Maximum allowable inlet/outlet pipe grade 1:100.
- 4. \*Minimum angle between inlet and outlet must be 90 degree. This General Arrangement drawing represents a standard DDS supplied with single inlet.
- 5. For multiple inlets (maximum of 3), minimum angle between any connections must be 90 degrees. Additional inlet chutes to be priced separately. DDS with multiple inlets will be a made-to-order design.
- 6. Standard Manhole Lid designed to HD60 Vehicle Loads
- 7. For install in B2 Exposure Classification environment, consult with Hynds if C or U exposure classification is required
- 8. Varied depths can be achieved by placement of additional manhole Risers or adjustment Rings on top of standard units shown
- 9. Joint sealing between Manhole Riser joints and Pipe connection into manholes -Contractors care
- \* Check Hynds Manhole Data sheets for guidance as to Maximum allowable openings and Minimum distance between pipes