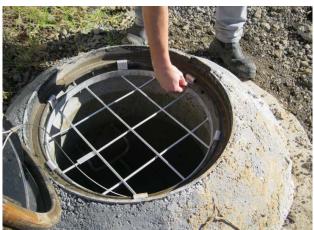

#### Installation of 600 mm model

- Open Cover
- Ensure the Grille is in the correct position by lining up the model label or the IP and Design tag with the hinge
- Lower and slide into position then tighten set screw with your fingers
- Installation complete
- Video available on our website