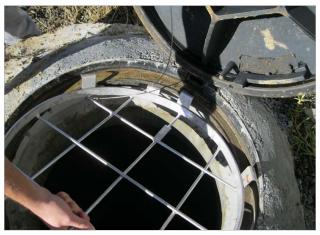

#### Installation of 600 mm model

- Open Cover
- Ensure the Grille is in the correct position by lining up the model label or the IP and Design tag with the hinge
- Lower and slide into position then tighten set screw with your fingers
- Installation complete
- Video available on our website