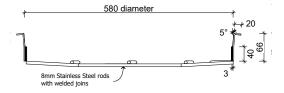

# **Design Specifications**

- 8 mm steel bar mesh at 150 mm centres
- 316L stainless steel for aggressive environments
- 600 mm openings available ex stock, other sizes on request
- All welding performed and inspected to industry best practice

## Strength and durability

- Tested in accordance with AS/NZS 3996:2006 to Class A (10 kN 1 Tonne loading)
- Chemically polished 316 Stainless Steel for a long service life.