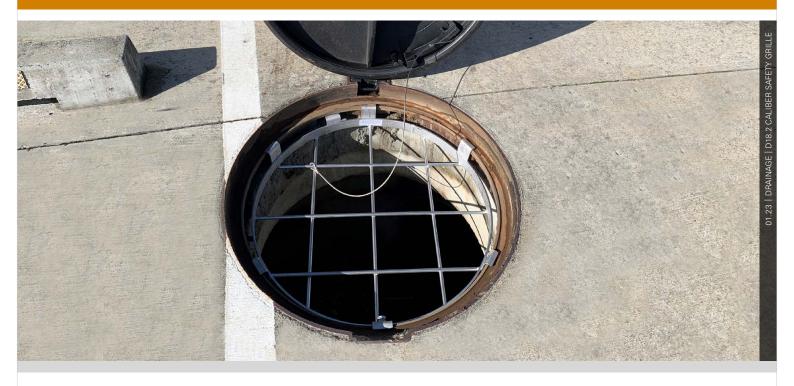

# Caliber Safety Grille

Technical Guide D18.2

The Caliber Safety Grille was developed in response to a need for a safety device to prevent accidental manhole falls.

# The easy to install Caliber Safety Grille will help to prevent accidental entry via a manhole access cover.

# **Design Specifications**

- 8 mm steel bar mesh at 150 mm centres
- 316L stainless steel for aggressive environments
- 600 mm openings available ex stock, other sizes on request
- All welding performed and inspected to industry best practice